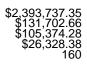

| 10-01-2009 C4<br>3:13 pm                                                                                                                                                                                                                                                                                                                                                                                                                                                                         | C404 Report of Permits Issued<br>Chico                                           |                                                                                                    |                                        |                                                                                                                                                 | Page 1<br>SEPTEMBER<br>2009            |                                                                                             |                                                                                                                                                               |
|--------------------------------------------------------------------------------------------------------------------------------------------------------------------------------------------------------------------------------------------------------------------------------------------------------------------------------------------------------------------------------------------------------------------------------------------------------------------------------------------------|----------------------------------------------------------------------------------|----------------------------------------------------------------------------------------------------|----------------------------------------|-------------------------------------------------------------------------------------------------------------------------------------------------|----------------------------------------|---------------------------------------------------------------------------------------------|---------------------------------------------------------------------------------------------------------------------------------------------------------------|
|                                                                                                                                                                                                                                                                                                                                                                                                                                                                                                  |                                                                                  | Privately Owned                                                                                    |                                        |                                                                                                                                                 | Publicly Owned                         |                                                                                             |                                                                                                                                                               |
| Section I - Residential Housekeeping Build                                                                                                                                                                                                                                                                                                                                                                                                                                                       | ltem #<br>linas                                                                  | Numb<br>Bldgs                                                                                      | Houses                                 | Valuation Total                                                                                                                                 |                                        | ber of<br>Houses                                                                            | Valuation Total                                                                                                                                               |
| One-Family Houses Detached<br>One-Family Houses Attached<br>Two-Family Buildings<br>3 or 4 Family Buildings<br>5 or More Family Buildings<br>* Section I Sub Totals                                                                                                                                                                                                                                                                                                                              | 101<br>102<br>103<br>104<br>105                                                  | 6<br>0<br>0<br>0<br>0<br><b>6</b>                                                                  | 5<br>0<br>0<br>0<br><b>5</b>           | \$1,140,816.31<br>\$0.00<br>\$0.00<br>\$0.00<br>\$0.00<br><b>\$1,140,816.31</b>                                                                 | 0<br>0<br>0<br>0<br>0<br>0             | 0<br>0<br>0<br>0<br>0<br>0                                                                  | \$0.00<br>\$0.00<br>\$0.00<br>\$0.00<br>\$0.00<br><b>\$0.00</b>                                                                                               |
| Section II - New Residential Non-Housekee                                                                                                                                                                                                                                                                                                                                                                                                                                                        | eping B                                                                          | uildings                                                                                           |                                        |                                                                                                                                                 |                                        |                                                                                             |                                                                                                                                                               |
| Hotels, Motels & Tourist Cabins<br>Other Non-HouseKeeping Shelter<br>* Section II Sub Totals                                                                                                                                                                                                                                                                                                                                                                                                     | 213<br>214                                                                       | 0<br>0<br><b>0</b>                                                                                 | 0<br>0<br><b>0</b>                     | \$0.00<br>\$0.00<br><b>\$0.00</b>                                                                                                               | 0<br>0<br><b>0</b>                     | 0<br>0<br><b>0</b>                                                                          | \$0.00<br>\$0.00<br><b>\$0.00</b>                                                                                                                             |
| Section III - New Non-Residential Building                                                                                                                                                                                                                                                                                                                                                                                                                                                       | <u>s</u>                                                                         |                                                                                                    |                                        |                                                                                                                                                 |                                        |                                                                                             |                                                                                                                                                               |
| Amusement & Recreational Buildings<br>Churches & Other Religious Buildings<br>Industrial Buildings<br>Parking Garages (Open To General Public)<br>Service Stations & Repair Garages<br>Hospitals & Other Institutional Buildings<br>Office, Bank & Professional Buildings<br>Public Works & Utilities Buildings<br>Schools & Other Educational Buildings<br>Stores & Other Mercantile Buildings<br>Other Nonresidential Buildings<br>Structures Other Than Buildings<br>* Section III Sub Totals | 318<br>319<br>320<br>321<br>323<br>323<br>324<br>325<br>326<br>327<br>328<br>329 | 0<br>0<br>0<br>0<br>0<br>0<br>0<br>0<br>0<br>0<br>0<br>0<br>0<br>0<br>0<br>0<br>0<br>3<br><b>3</b> | 00000000000000000000000000000000000000 | \$0.00<br>\$0.00<br>\$0.00<br>\$0.00<br>\$0.00<br>\$0.00<br>\$0.00<br>\$0.00<br>\$0.00<br>\$0.00<br>\$0.00<br>\$46,000.00<br><b>\$46,000.00</b> | 00000000000000000000000000000000000000 | 0<br>0<br>0<br>0<br>0<br>0<br>0<br>0<br>0<br>0<br>0<br>0<br>0<br>0<br>0<br>0<br>0<br>0<br>0 | \$0.00<br>\$0.00<br>\$0.00<br>\$0.00<br>\$0.00<br>\$0.00<br>\$0.00<br>\$0.00<br>\$0.00<br>\$0.00<br>\$0.00<br><b>\$0.00</b><br><b>\$0.00</b><br><b>\$0.00</b> |
| Section IV - Additions & Alterations                                                                                                                                                                                                                                                                                                                                                                                                                                                             | 40.4                                                                             | 00                                                                                                 | 0                                      |                                                                                                                                                 | 0                                      | 0                                                                                           | <b>\$</b> 0.00                                                                                                                                                |
| Add or Alter Dwellings<br>Add or Alter All Other Buildings &<br>Structures                                                                                                                                                                                                                                                                                                                                                                                                                       | 434<br>437                                                                       | 23<br>9                                                                                            | 0<br>0                                 | \$712,769.46<br>\$372,730.78                                                                                                                    | 0<br>0                                 | 0<br>0                                                                                      | \$0.00<br>\$0.00                                                                                                                                              |
| Residential Garages & Carports<br>* Section IV Sub Totals                                                                                                                                                                                                                                                                                                                                                                                                                                        | 438                                                                              | 1<br><b>33</b>                                                                                     | 0<br><b>0</b>                          | \$8,620.80<br><b>\$1,094,121.04</b>                                                                                                             | 0<br><b>0</b>                          | 0<br><b>0</b>                                                                               | \$0.00<br><b>\$0.00</b>                                                                                                                                       |
| Section V - Demolitions                                                                                                                                                                                                                                                                                                                                                                                                                                                                          |                                                                                  |                                                                                                    |                                        |                                                                                                                                                 |                                        |                                                                                             |                                                                                                                                                               |
| Demolish One-Family Buildings<br>Demolish Two-Family Buildings<br>Demolish 3 & 4 Family Buildings<br>Demolish 5 of More Family Buildings<br>Demolish All Other Than Dwellings<br>* Section V Sub Totals                                                                                                                                                                                                                                                                                          | 645<br>646<br>647<br>648<br>649                                                  | 1<br>0<br>0<br>0<br><b>1</b>                                                                       | 0<br>0<br>0<br>0<br>0<br>0             | \$0.00<br>\$0.00<br>\$0.00<br>\$0.00<br>\$0.00<br><b>\$0.00</b>                                                                                 | 0<br>0<br>0<br>0<br>0<br>0             | 0<br>0<br>0<br>0<br>0                                                                       | \$0.00<br>\$0.00<br>\$0.00<br>\$0.00<br>\$0.00<br><b>\$0.00</b>                                                                                               |
| Other Permits Not Classified                                                                                                                                                                                                                                                                                                                                                                                                                                                                     |                                                                                  | 117                                                                                                | 0                                      | \$112,800.00                                                                                                                                    | 0                                      | 0                                                                                           | \$0.00                                                                                                                                                        |
| **************************************                                                                                                                                                                                                                                                                                                                                                                                                                                                           |                                                                                  | 160                                                                                                | 5                                      | \$2,393,737.35                                                                                                                                  | 0                                      | 0                                                                                           | \$0.00                                                                                                                                                        |